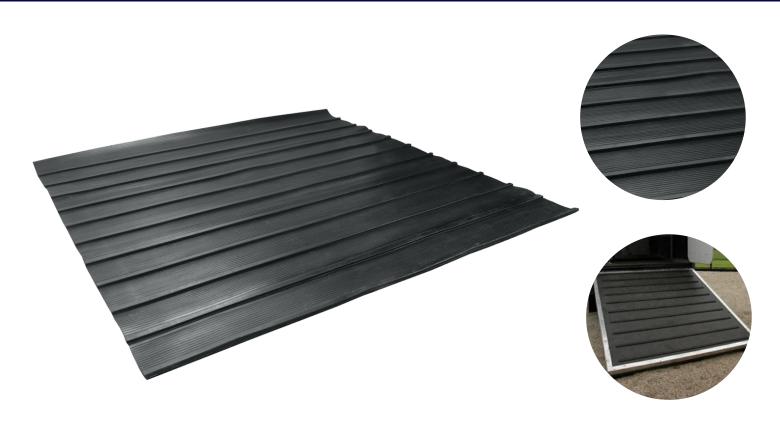

## **Product Information**

The EASYFIX Equine Ramp matting is a high grip fibre reinforced rubber matting solution for horse truck and trailer ramps. It provides enhanced safety for both horses and handlers.

Benefits also include safer and faster loading of horses and increased comfort and protection.

| Technical Details      |                                              |
|------------------------|----------------------------------------------|
| Dimensions (L x W x D) | 2.4m x 2.4m x 10mm (Cleat is 15mm in height) |
| Pallet Quantity        | 1                                            |
| Colour                 | Black                                        |
| Weight                 | 70kg?                                        |
| Fixings Required       | N/A                                          |
| Fixing Type            | N/A                                          |
| Warranty               | 1 year                                       |